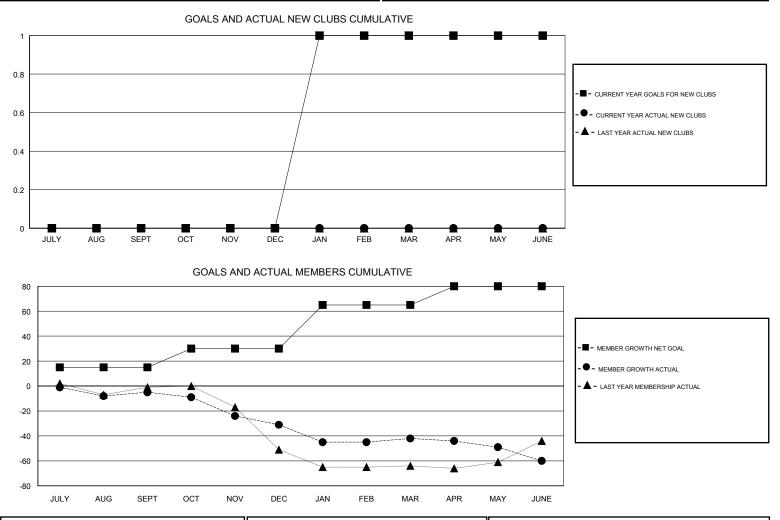

## GMT CA

| Clubs                 |               |           |               | Members<br>RESULTS FOR 2018-2019 |                           |                         |                                                    |
|-----------------------|---------------|-----------|---------------|----------------------------------|---------------------------|-------------------------|----------------------------------------------------|
| RESULTS FOR 2018-2019 |               |           |               |                                  |                           |                         |                                                    |
| QUARTER               | NEW CLUB GOAL | NEW CLUBS | DROPPED CLUBS | QUARTER                          | MEMBER GROWTH NET<br>GOAL | MEMBER GROWTH<br>ACTUAL | DROPPED<br>MEMBERS ACTUAL<br>(including transfers) |
| JULY/AUG/SEPT         | 0             | 0         | 0             | JULY/AUG/SEPT                    | 15                        | 14                      | 18                                                 |
| OCT/NOV/DEC           | 0             | 0         | 1             | OCT/NOV/DEC                      | 15                        | 8                       | 33                                                 |
| JAN/FEB/MAR           | 1             | 0         | 0             | JAN/FEB/MAR                      | 35                        | 20                      | 27                                                 |
| APR/MAY/JUNE          | 0             | 0         | 0             | APR/MAY/JUNE                     | 15                        | 16                      | 30                                                 |